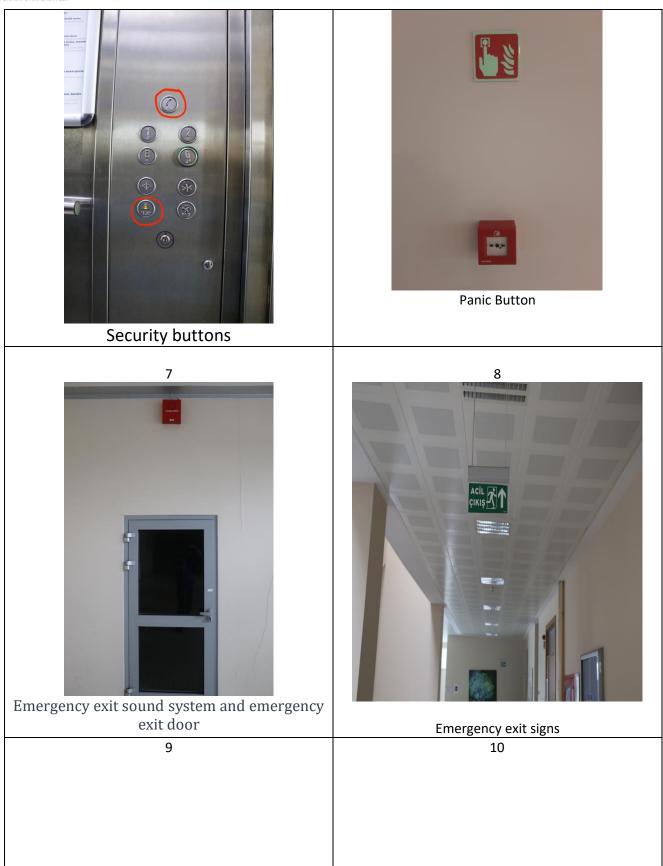

## **Description:**

1) Fire hydrants are located every 150 meters on the campus

2) The emergency plan provides a visual representation of the university's infrastructure, including the locations of fire cabinets in the buildings, security checkpoints, and automatic sprinkler systems, among other details.3) Except for the protocol entrance, there are two more entrances on the campus and these entrances are monitored by 4 cameras CCTV.