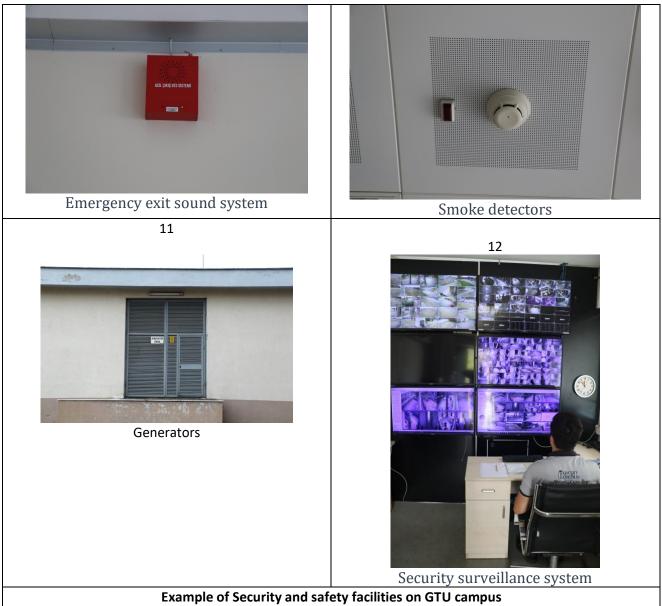

## **Description:**

1) Fire hydrants are located every 150 meters on the campus

2) The emergency plan provides a visual representation of the university's infrastructure, including the locations of fire cabinets in the buildings, security checkpoints, and automatic sprinkler systems, among other details.3) Except for the protocol entrance, there are two more entrances on the campus and these entrances are monitored by 4 cameras CCTV.