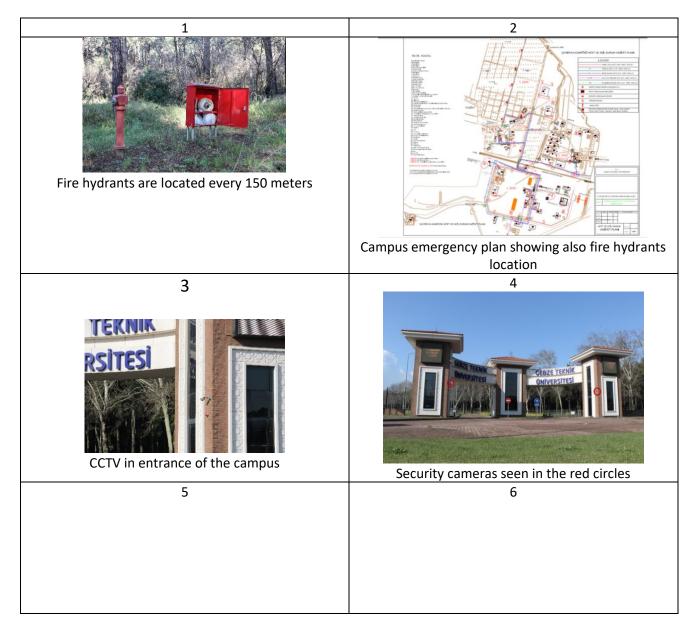

## **Description:**

1) Fire hydrants are located every 150 meters on the campus

2) The emergency plan provides a visual representation of the university's infrastructure, including the locations of fire cabinets in the buildings, security checkpoints, and automatic sprinkler systems, among other details.3) Except for the protocol entrance, there are two more entrances on the campus and these entrances are monitored by 4 cameras CCTV.